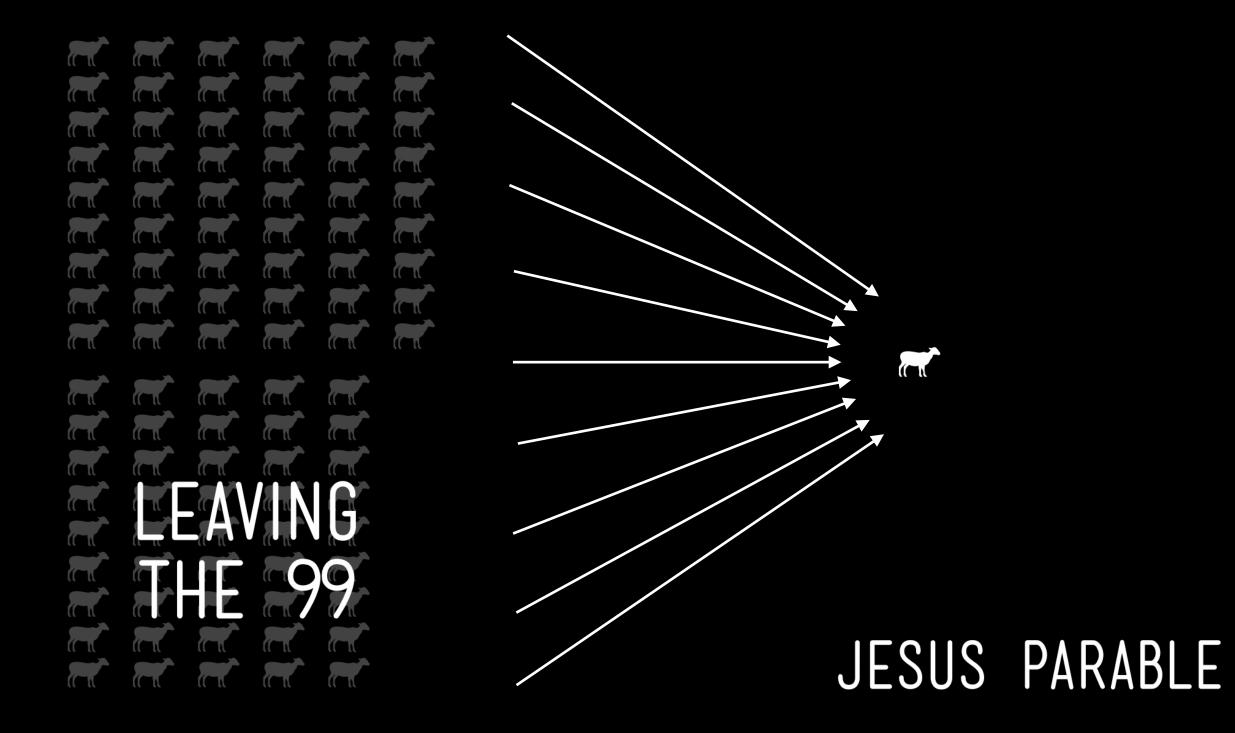

#### JESUS PARABLE



































li Th 

JESUS PARABLE





#### MISSIONAL SPIRITUALITY



#### INTROSPECTIVE SPIRITUALITY





#### INTROSPECTIVE SPIRITUALITY FORMATION FOR THE SAKE OF WELLNESS



#### 99 MISSIONAL SPIRITUALITY







#### 99 MISSIONAL SPIRITUALITY



#### FNR MISSIONAL SPIRITUALITY



#### FOR THE 99



#### CTIVE SPIRI TION FOR THE SAKE OF WELLNESS FORMATION FOR THE SAKE OF MISSION MISSIONAL SPIRITUALITY





# LEAVE FOR THE 99

#### MOVEMENT TOWARDS

# LOST HURTING VULNERABLE



#### MOVEMENT AWAY HOME

# CONVENIENT COMFORTABLE CONVENTIONAL

#### MOVEMENT TOWARDS LEAVING HOME

LOST HURTING VULNERABLE



#### MOVEMENI AWAY HOME

# CONVENIENT COMFORTABLE CONVENTIONAL

#### MOVEMENT TOWARDS LEFT HOME





# 

#### 1. GENDER BARRIERS JESUS EMBRACES A WOMAN SOCIAL BARRIERS 3.

2. RACE + RELIGIOUS BARRIERS JESUS EMBRACES A SAMARITAN JESUS EMBRACES AN OUTCAST